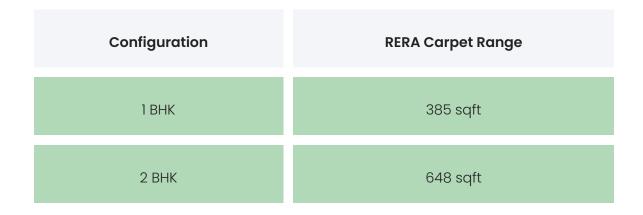

### FLAT INTERIORS

| 1 BHK | 385 sqft |
|-------|----------|
| 2 BHK | 648 sqft |
| 1 BHK | 385 sqft |
| 2 ВНК | 648 sqft |
| 1 BHK | 385 sqft |
| 2 BHK | 648 sqft |

| Floor To Ceiling Height | Between 9 and 10 feet |
|-------------------------|-----------------------|
| Views Available         | Road View / No View   |