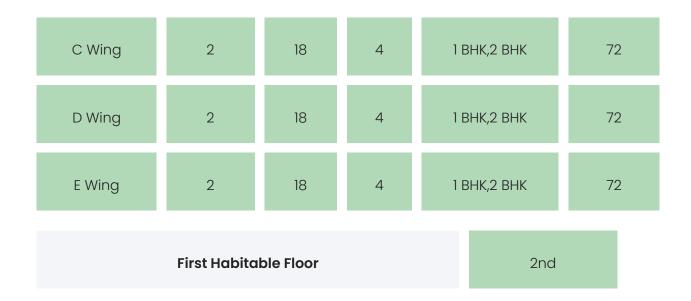

### **BUILDING LAYOUT**

| Tower Name | Number<br>of Lifts | Total<br>Floors | Flats<br>per<br>Floor | Configurations | Dwelling<br>Units |
|------------|--------------------|-----------------|-----------------------|----------------|-------------------|
| B Wing     | 2                  | 10              | 4                     | 1 ВНК,2 ВНК    | 40                |